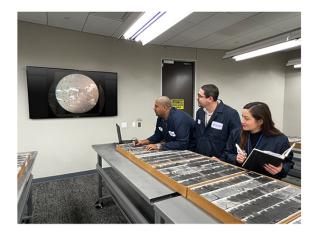

## Accessibility at Its Best

Sophisticated core viewing rooms equipped with height-adjustable overhead white/UV lights, microscopes, lab attire, safety stations, and anything needed to view and investigate your core samples.