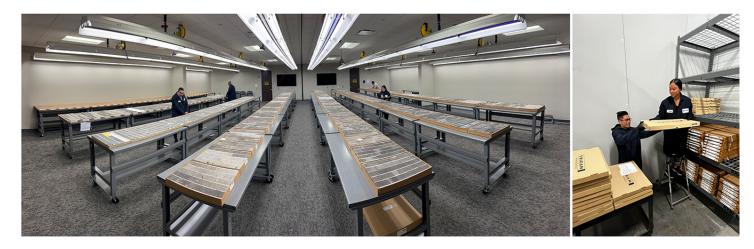

- Access-Controlled & Private Core Viewing Rooms
- Display 4,000 Feet of Core Simultaneously
- Private Client Lounges
- Access to Internet, Conference Rooms, and Client Workspace

SCAN QR CODE TO LIVE CHAT WITH US!