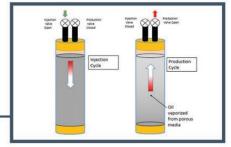

# RECREATING RESERVOIR PROPERTIES AT ENHANCED RESOLUTION

LIVE IMAGING —

Capabilities for monitoring saturation

LIVE OIL -

Studies at reservoir pressure & temperature with live fluids